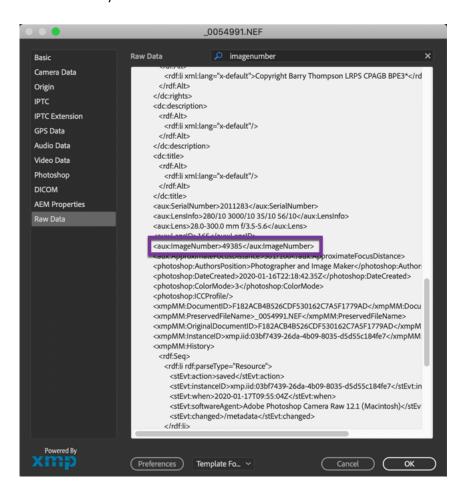

## **Camera Shutter Actuations**

View an image file recently taken with the camera, in Adobe Bridge

- Right mouse click over the thumbnail in the Content window
- Click on File Info...
- In the window that is displayed (EXIF Data), click on Raw Data
- In the search field at the top of the window (small magnifying icon) type "imagenumber"
- The shutter actuations will be the number displayed (highlighted in the screenshot below):